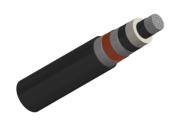

## 12/20(24)KV Power Cables to CENELEC HD620 & C 33-226

XKDT Single Core 12/20KV Aluminium Conductor RF33226-XKDT-12/20KV-1G240SAL

#### **CABLE CONSTRUCTION**

Conductor: Class 2 stranded aluminium conductor to BS EN 60228:2005(previously BS6360)

Conductor Screen: Semi-conducting material

Insulation: XLPE

Insulation Screen: Semi-conducting material

Metallic Screen: Copper wire screen

Filler: PETP (Polyethylene Terephthalate) fibres

Separator: Binding tape

Sheath: PE