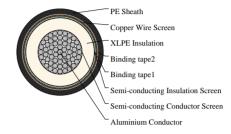

#### **CABLE CONSTRUCTION**

Conductor: Class 2 stranded aluminium conductor to BS EN 60228:2005(previously BS6360)

Conductor Screen: Semi-conducting material

Insulation: XLPE

Insulation Screen: Semi-conducting material

Metallic Screen: Copper wire screen

Filler: PETP (Polyethylene Terephthalate) fibres

Separator: Binding tape

Sheath: PE